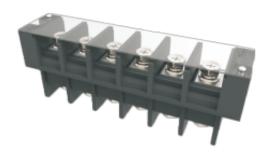

For reference only!version1.0

### Material

| Screws     | M8.0 Steel Zn plated     |
|------------|--------------------------|
| Pin Header | Copper alloy , Sn plated |
| Housing    | PBT , UL94V-0            |

#### Electrical

| Standard              | UL            |
|-----------------------|---------------|
| Rated Voltage         | 600V          |
| Rated current         | 170A          |
| Wire range            | 10-2/0AWG     |
| Contact Resistance    | 20mΩ          |
| Insulation resistance | 1000MΩ/DC500V |
| Withstanding voltage  | AC2500V/1Min  |

#### Other Data

| Pitch/Poles [mm]/[P]       | 27.0/1-15                  |
|----------------------------|----------------------------|
| Operating temperature [°C] | -40°C~+130°C               |
| Torque                     |