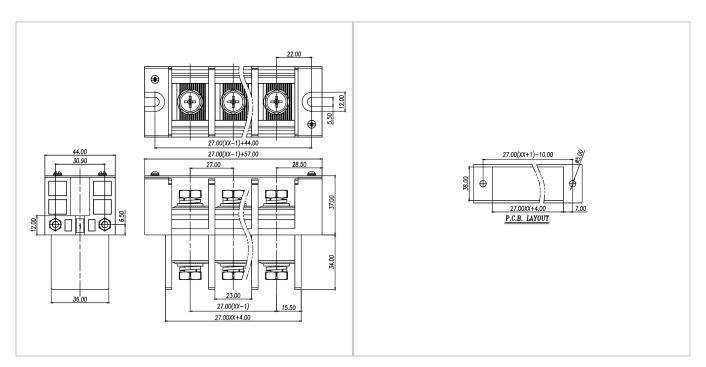

-----------------------|
| Pin Header | Copper alloy , Sn plated |
| Housing    | PBT , UL94V-0            |

#### Electrical

| Standard              | UL            |
|-----------------------|---------------|
| Rated Voltage         | 600V          |
| Rated current         | 170A          |
| Wire range            | 10-2/0AWG     |
| Contact Resistance    | 20mΩ          |
| Insulation resistance | 1000MΩ/DC500V |
| Withstanding voltage  | AC2500V/1Min  |

#### Other Data

| Pitch/Poles [mm]/[P]       | 27.0/1-15                  |
|----------------------------|----------------------------|
| Operating temperature [°C] | -40°C~+130°C               |
| Torque                     | 61.2Kgf.cm/6.0Nm/53.1Lb.in |

## WJ10L-27.0 BARRIER TERMINAL BLOCK



## Dimensions

# PCB opening diagram