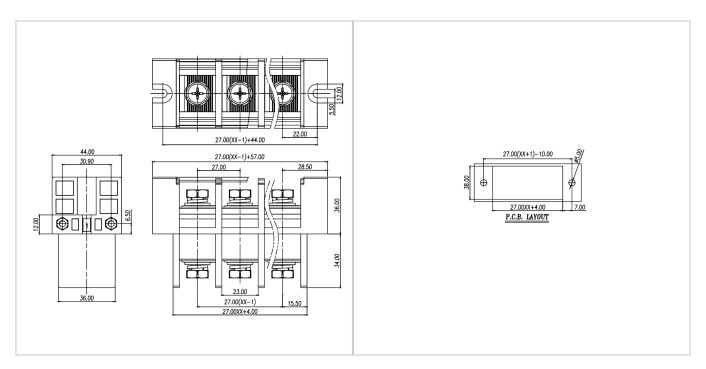

M8.0 Steel Zn plated     |
|------------|--------------------------|
| Pin Header | Copper alloy , Sn plated |
| Housing    | PBT , UL94V-0            |

## Electrical

| Standard              | UL            |
|-----------------------|---------------|
| Rated Voltage         | 600V          |
| Rated current         | 170A          |
| Wire range            | 10-2/0AWG     |
| Contact Resistance    | 20mΩ          |
| Insulation resistance | 1000MΩ/DC500V |
| Withstanding voltage  | AC2500V/1Min  |

## Other Data

| Pitch/Poles [mm]/[P]       | 27.0/1-15                  |
|----------------------------|----------------------------|
| Operating temperature [°C] | -40°C~+130°C               |
| Torque                     | 61.2Kgf.cm/6.0Nm/53.1Lb.in |



## Dimensions

PCB opening diagram