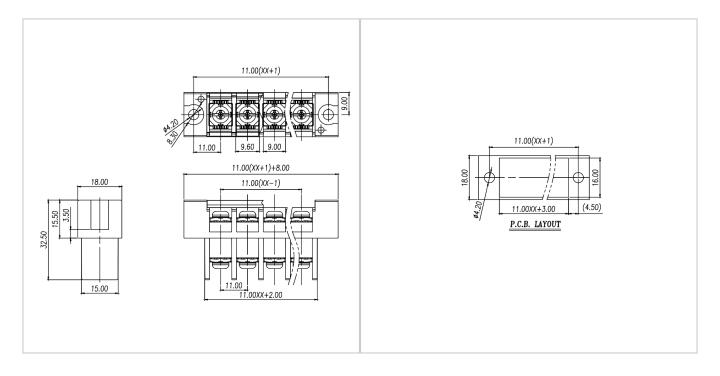

94V-0               |
| Electrical                 |                             |
| Standard                   | UL                          |
| Rated Voltage              | 300V                        |
| Rated current              | 30A                         |
| Wire range                 | 22-10AWG                    |
| Contact Resistance         | 20mΩ                        |
| Insulation resistance      | 500MΩ/DC500V                |
| Withstanding voltage       | AC2000V/1Min                |
| Other Data                 |                             |
| Pitch/Poles [mm]/[P]       | 11.0/2-15                   |
| Operating temperature [°C] | -40°C∼+130°C                |
| Torque                     | 18.35Kgf.cm/1.8Nm/15.9Lb.in |



## **Dimensions**

## PCB opening diagram