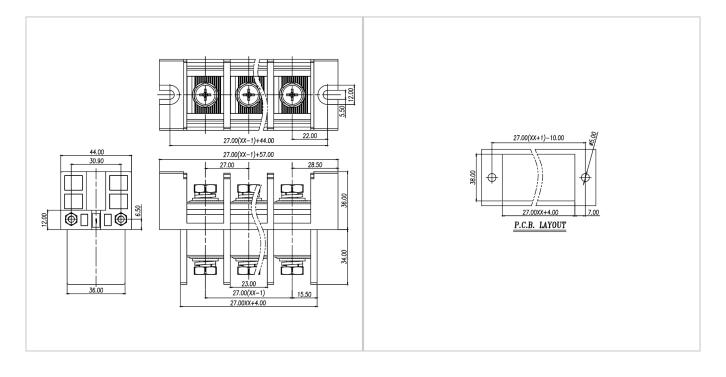

| PBT , UL94V-0              |
| Electrical                 |                            |
| Standard                   | UL                         |
| Rated Voltage              | 600V                       |
| Rated current              | 170A                       |
| Wire range                 | 10-2/0AWG                  |
| Contact Resistance         | 20mΩ                       |
| Insulation resistance      | 1000MΩ/DC500V              |
| Withstanding voltage       | AC2500V/1Min               |
| Other Data                 |                            |
| Pitch/Poles [mm]/[P]       | 27.0/1-15                  |
| Operating temperature [°C] | -40℃~+130℃                 |
| Torque                     | 61.2Kgf.cm/6.0Nm/53.1Lb.in |



## **Dimensions**

## PCB opening diagram