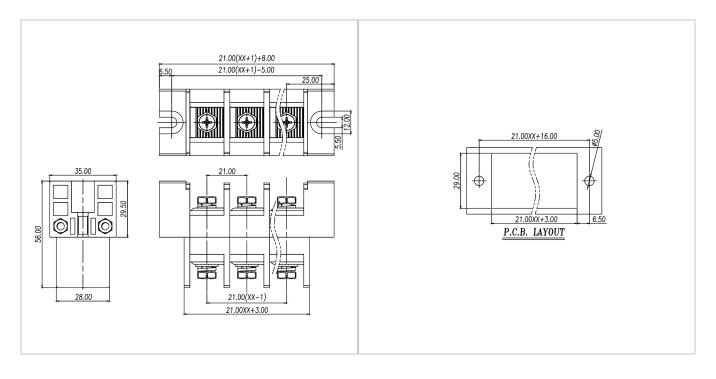

| PBT , UL94V-0              |
| Electrical                 |                            |
| Standard                   | UL                         |
| Rated Voltage              | 600V                       |
| Rated current              | 115A                       |
| Wire range                 | 8-2AWG                     |
| Contact Resistance         | 20mΩ                       |
| Insulation resistance      | 1000MΩ/DC500V              |
| Withstanding voltage       | AC2500V/1Min               |
| Other Data                 |                            |
| Pitch/Poles [mm]/[P]       | 21.0/1-15                  |
| Operating temperature [°C] | -40°C∼+130°C               |
| Torque                     | 30.6Kgf.cm/3.0Nm/26.6Lb.in |



## **Dimensions**

## PCB opening diagram