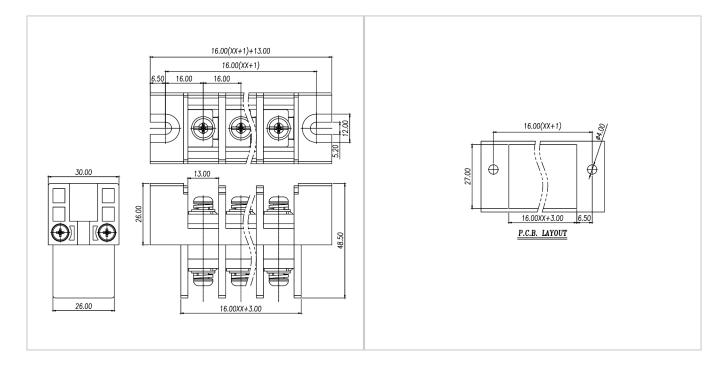

| PBT , UL94V-0              |
| Electrical                 |                            |
| Standard                   | UL                         |
| Rated Voltage              | 600V                       |
| Rated current              | 65A                        |
| Wire range                 | 14-6AWG                    |
| Contact Resistance         | 20mΩ                       |
| Insulation resistance      | 1000MΩ/DC500V              |
| Withstanding voltage       | AC2500V/1Min               |
| Other Data                 |                            |
| Pitch/Poles [mm]/[P]       | 16.0/1-15                  |
| Operating temperature [°C] | -40℃~+130℃                 |
| Torque                     | 25.5Kgf.cm/2.5Nm/22.1Lb.in |



## **Dimensions**

## PCB opening diagram