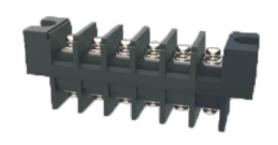

## Material

| Screws                     | M5.0 Steel Zn plated       |
|----------------------------|----------------------------|
| Pin Header                 | Copper alloy , Sn plated   |
| Housing                    | PBT , UL94V-0              |
| Electrical                 |                            |
| Standard                   | UL                         |
| Rated Voltage              | 600V                       |
| Rated current              | 65A                        |
| Wire range                 | 14-6AWG                    |
| Contact Resistance         | 20mΩ                       |
| Insulation resistance      | 1000MΩ/DC500V              |
| Withstanding voltage       | AC2500V/1Min               |
| Other Data                 |                            |
| Pitch/Poles [mm]/[P]       | 16.0/1-15                  |
| Operating temperature [°C] | -40℃~+130℃                 |
| Torque                     | 25.5Kgf.cm/2.5Nm/22.1Lb.in |