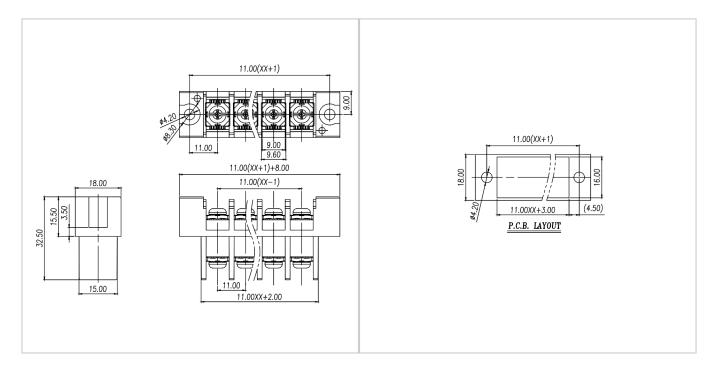

94V-0               |
| Electrical                 |                             |
| Standard                   | UL                          |
| Rated Voltage              | 300V                        |
| Rated current              | 30A                         |
| Wire range                 | 22-10AWG                    |
| Contact Resistance         | 20mΩ                        |
| Insulation resistance      | 500MΩ/DC500V                |
| Withstanding voltage       | AC2000V/1Min                |
| Other Data                 |                             |
| Pitch/Poles [mm]/[P]       | 11.0/2-15                   |
| Operating temperature [°C] | -40℃~+105℃                  |
| Torque                     | 18.35Kgf.cm/1.8Nm/15.9Lb.in |



## **Dimensions**

## PCB opening diagram