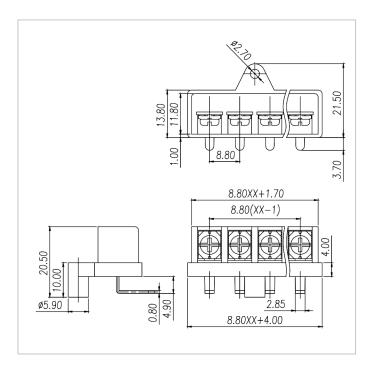

|  |
| Rated Voltage              | 300V                      | 450V         |  |
| Rated current              | 15A                       | 24A          |  |
| Wire range                 | 22-14AWG                  | 2.5mm²       |  |
| Contact Resistance         | 20mΩ                      |              |  |
| Insulation resistance      | 500MΩ/DC500V              |              |  |
| Withstanding voltage       | AC2000V/1Min              |              |  |
| Other Data                 |                           |              |  |
| Pitch/Poles [mm]/[P]       | 8.8/4P                    |              |  |
| Operating temperature [°C] | -40°C~-                   | -40°C~+105°C |  |
| Torque                     | 5.1Kgf.cm/0.5Nm/4.43Lb.in |              |  |



## Dimensions